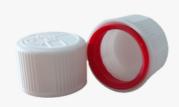

#### **Twist/Lug Closures**

# **Twist/Lug Closures**

Made of Tinplate, The Twist/Lug closure is the most popular metal closure for food and beverages.

It Provides the best Oxygen barrier technology for a long shelf life.

The Twist/Lug closure is suitable for hot and cold filling and compatible with pasteurization or sterilization processes.