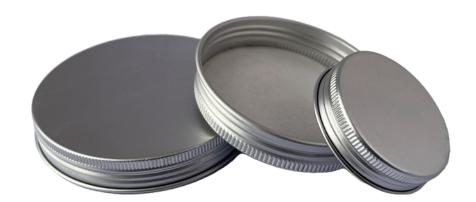

#### **Twist/Lug Closures**

# **Twist/Lug Closures**

Made of Tinplate, The Twist/Lug closure is the most popular metal closure for food and beverages.

It Provides the best Oxygen barrier technology for a long shelf life.

The Twist/Lug closure is suitable for hot and cold filling and compatible with pasteurization or sterilization processes.