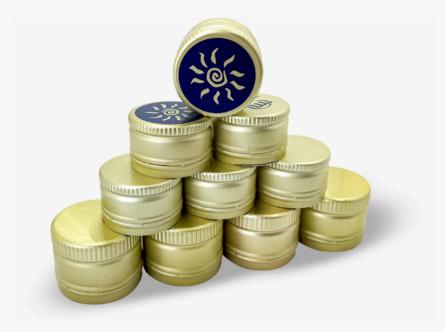

### Prethreaded Aluminum Screw Cap \_\_\_\_\_

#### CT Closures are widely used for food, cosmetics and personal care.

Customers can further enhance the appeal of their packaging through customization with a huge range of coatings and lithographic options, embossing, debossing and perforations. Liners can be selected for specific process or compatibility requirements.