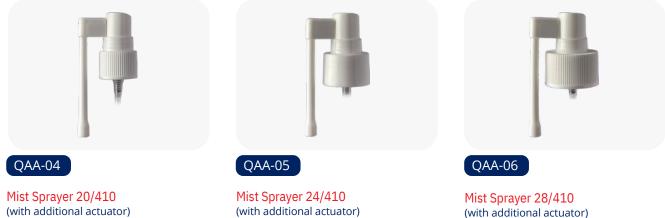

### **Mist Sprayer Series**

QTY: 3000 PCS/CTN

MEAS: 58×41×44

Mist Sprayer 24/410 (with additional actuator) QTY: 2500 PCS/CTN MEAS: 58×41×44

| Mist Sprayer 28/410       |
|---------------------------|
| (with additional actuator |
| QTY: 2000 PCS/CTN         |
| MEAS: 58×41×44            |