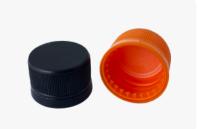

### **Flip Top Series**

IVIEAS: 58×41×44

QFT-012

Flip Top Cap 20/415 mm

QTY: 7500 PCS/CTN MEAS: 58×41×44

QFT-013

Flip Top Cap 24/415 mm

QTY: 5000 PCS/CTN MEAS: 58×41×44

QDC-014

Disk Top Cap 24/410 mm

QTY: 8000 PCS/CTN MEAS: 58×41×44