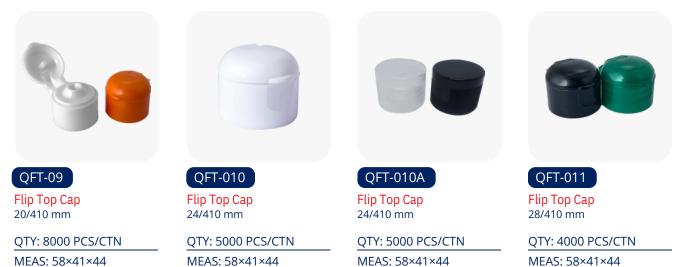

### **Flip Top Series**

IVIEAS: 58×41×44

QFT-012

Flip Top Cap 20/415 mm

QTY: 7500 PCS/CTN MEAS: 58×41×44

QFT-013

Flip Top Cap 24/415 mm

QTY: 5000 PCS/CTN MEAS: 58×41×44