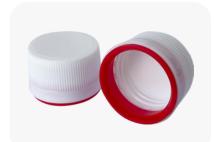

#### **Twist/Lug Closures**

# **Twist/Lug Closures**

Made of Tinplate, The Twist/Lug closure is the most popular metal closure for food and beverages.

It Provides the best Oxygen barrier technology for a long shelf life.

The Twist/Lug closure is suitable for hot and cold filling and compatible with pasteurization or sterilization processes.