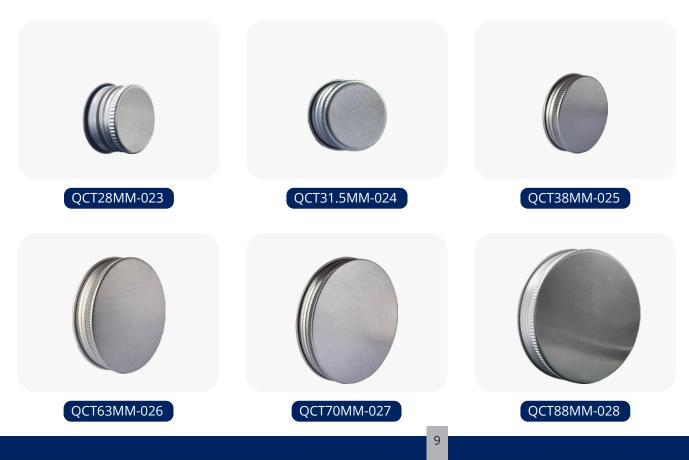

### Prethreaded Aluminum Screw Cap \_\_\_\_\_

#### CT Closures are widely used for food, cosmetics and personal care.

Customers can further enhance the appeal of their packaging through customization with a huge range of coatings and lithographic options, embossing, debossing and perforations. Liners can be selected for specific process or compatibility requirements.