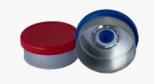

# **ROPP Aluminum Caps**

#### QAO-035

Aluminum Olive Oil Cap 31.5×24 mm (With Pourer) QTY: 3500 PCS/CTN MEAS: 58×41×44

#### QAP-036

Aluminum Roll on Pilfer Proof (ROPP) 28×18 mm QTY: 6000 PCS/CTN MEAS: 58×41×44