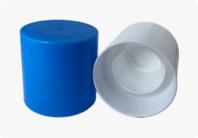

# **Caps Series**

QPC-016

3P Cap 28 mm (With Safety Ring)

QTY: 4500 PCS/CTN

MEAS: 58×41×44

CRC Cap 28 mm (With Safety Ring)

QTY: 3500 PCS/CTN MEAS: 40×58×60

#### QMC-018

Measuring Cap 20ml

QTY: 3500 PCS/CTN

MEAS: 40×58×60

QPP-019

Pull/Push Cap 28/415mm

QTY: 3000 PCS/CTN

MEAS: 58×41×44