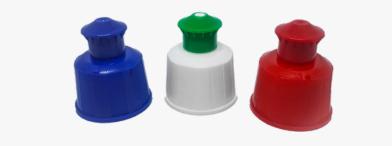

# **Mist Sprayer Series**

#### QMS-01

Mist Sprayer 20/410 QTY: 3000 PCS/CTN MEAS: 85×41×44

QMS-03

Mist Sprayer 28/410 QTY: 2000 PCS/CTN MEAS: 85×41×44

#### QMS-02

Mist Sprayer 24/410 QTY: 2500 PCS/CTN MEAS: 85×41×44

### **Mist Sprayer Series**

QTY: 3000 PCS/CTN

MEAS: 58×41×44

Mist Sprayer 24/410 (with additional actuator) QTY: 2500 PCS/CTN MEAS: 58×41×44

| Mist Sprayer 28/410       |
|---------------------------|
| (with additional actuator |
| QTY: 2000 PCS/CTN         |
| MEAS: 58×41×44            |