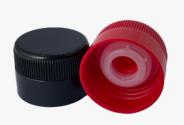

### **Flip Top Series**

IVIEAS: 58×41×44

QFT-012

Flip Top Cap 20/415 mm

QTY: 7500 PCS/CTN MEAS: 58×41×44

QFT-013

Flip Top Cap 24/415 mm

QTY: 5000 PCS/CTN MEAS: 58×41×44

QDC-014

Disk Top Cap 24/410 mm

QTY: 8000 PCS/CTN MEAS: 58×41×44