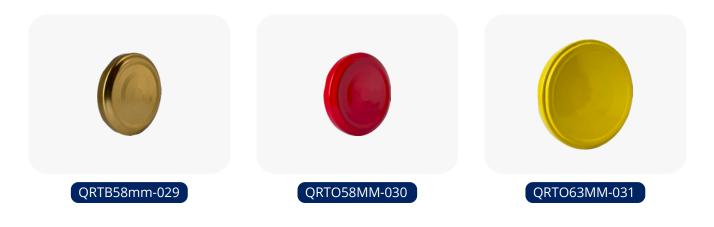

#### **Twist/Lug Closures**

# **Twist/Lug Closures**

Made of Tinplate, The Twist/Lug closure is the most popular metal closure for food and beverages.

It Provides the best Oxygen barrier technology for a long shelf life.

The Twist/Lug closure is suitable for hot and cold filling and compatible with pasteurization or sterilization processes.