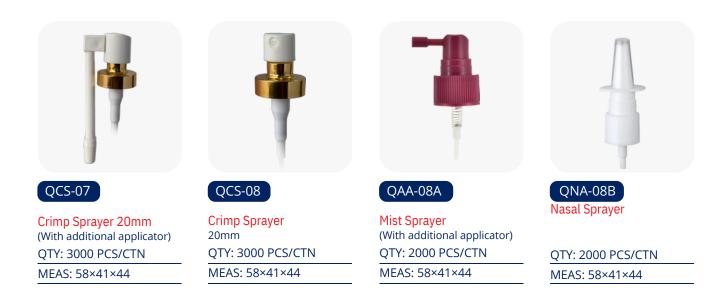

### **Mist Sprayer Series**

QTY: 3000 PCS/CTN

MEAS: 58×41×44

Mist Sprayer 24/410 (with additional actuator) QTY: 2500 PCS/CTN MEAS: 58×41×44

| Mist Sprayer 28/410       |
|---------------------------|
| (with additional actuator |
| QTY: 2000 PCS/CTN         |
| MEAS: 58×41×44            |

### **Flip Top Series**

IVIEAS: 58×41×44

QFT-012

Flip Top Cap 20/415 mm

QTY: 7500 PCS/CTN MEAS: 58×41×44

QFT-013

Flip Top Cap 24/415 mm

QTY: 5000 PCS/CTN MEAS: 58×41×44