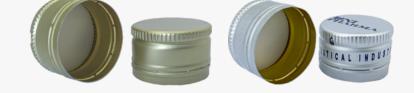

#### **Twist/Lug Closures**

# **Twist/Lug Closures**

Made of Tinplate, The Twist/Lug closure is the most popular metal closure for food and beverages.

It Provides the best Oxygen barrier technology for a long shelf life.

The Twist/Lug closure is suitable for hot and cold filling and compatible with pasteurization or sterilization processes.