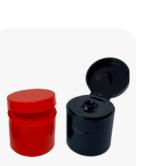

# **Caps Series**

QPC-016

3P Cap 28 mm (With Safety Ring)

QTY: 4500 PCS/CTN

MEAS: 58×41×44

CRC Cap 28 mm (With Safety Ring)

QTY: 3500 PCS/CTN MEAS: 40×58×60

#### QMC-018

Measuring Cap 20ml

QTY: 3500 PCS/CTN

MEAS: 40×58×60

QPP-019

Pull/Push Cap 28/415mm

QTY: 3000 PCS/CTN

MEAS: 58×41×44