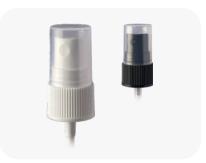

# **Mist Sprayer Series**

#### QMS-01

Mist Sprayer 20/410 QTY: 3000 PCS/CTN MEAS: 85×41×44

QMS-03

Mist Sprayer 28/410 QTY: 2000 PCS/CTN MEAS: 85×41×44

#### QMS-02

Mist Sprayer 24/410 QTY: 2500 PCS/CTN MEAS: 85×41×44

### **Mist Sprayer Series**

QTY: 3000 PCS/CTN

MEAS: 58×41×44

Mist Sprayer 24/410 (with additional actuator) QTY: 2500 PCS/CTN MEAS: 58×41×44

| Mist Sprayer 28/410       |
|---------------------------|
| (with additional actuator |
| QTY: 2000 PCS/CTN         |
| MEAS: 58×41×44            |