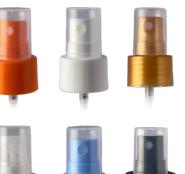

# **Mist Sprayer Series**

#### QMS-01

Mist Sprayer 20/410 QTY: 3000 PCS/CTN MEAS: 85×41×44

QMS-03

Mist Sprayer 28/410 QTY: 2000 PCS/CTN MEAS: 85×41×44

#### QMS-02

Mist Sprayer 24/410 QTY: 2500 PCS/CTN MEAS: 85×41×44

### **Mist Sprayer Series**

QTY: 3000 PCS/CTN

MEAS: 58×41×44

Mist Sprayer 24/410 (with additional actuator) QTY: 2500 PCS/CTN MEAS: 58×41×44

| Mist Sprayer 28/410       |
|---------------------------|
| (with additional actuator |
| QTY: 2000 PCS/CTN         |
| MEAS: 58×41×44            |