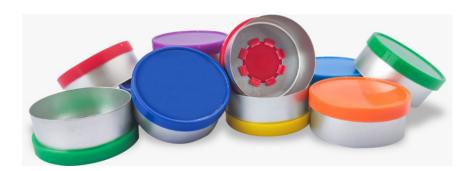

# **Flip Off Seals**

# Give your vial some style

Flip off Seals are the ideal solution for consistently achieve safe container integrity of your pharmaceutical product. We had the designing and customization power to fulfil the requirements of our customers.