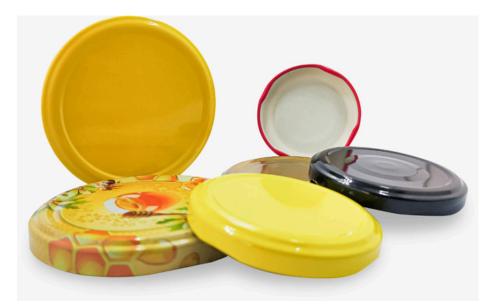

#### **Twist/Lug Closures**

# **Twist/Lug Closures**

Made of Tinplate, The Twist/Lug closure is the most popular metal closure for food and beverages.

It Provides the best Oxygen barrier technology for a long shelf life.

The Twist/Lug closure is suitable for hot and cold filling and compatible with pasteurization or sterilization processes.