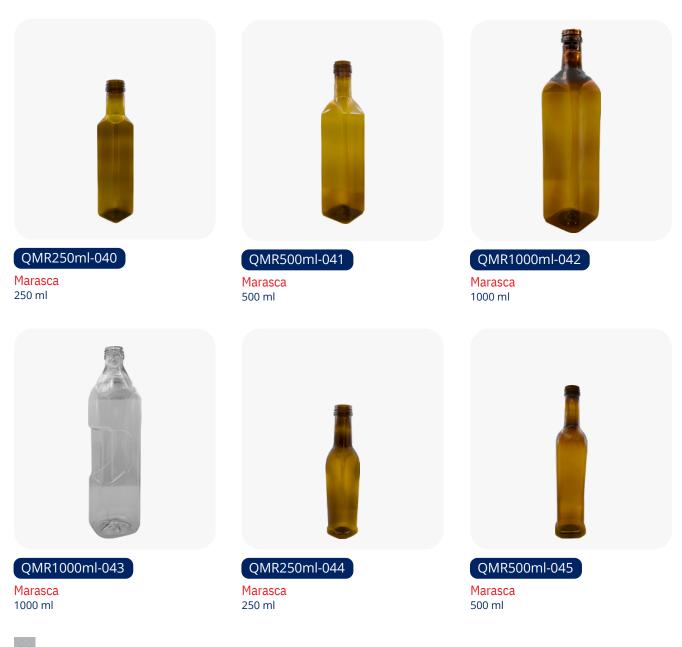

#### **PET Bottle**

# At AQUACAP,

We are committed to offering innovative packaging solutions that meet the unique needs of your products. Our PET bottles are expertly crafted for olive oil, providing superior protection and presentation. Available in crystal clear and opaque olive green options, these bottles safeguard your olive oil from light exposure, preserving its quality and flavor.

What sets our olive oil bottles apart is our innovative cap design, offering options in both plastic and aluminum, complete with an integrated pourer. Previously, this feature was exclusive to glass bottles, but our company has developed a breakthrough solution, allowing you to enjoy the convenience and functionality of a pourer with the lightweight and durable benefits of PET.

We also provide PET jars that are perfect for cosmetic products and food items such as nuts. These jars are designed to be both practical and aesthetically pleasing, ensuring your products are well-protected and displayed beautifully.