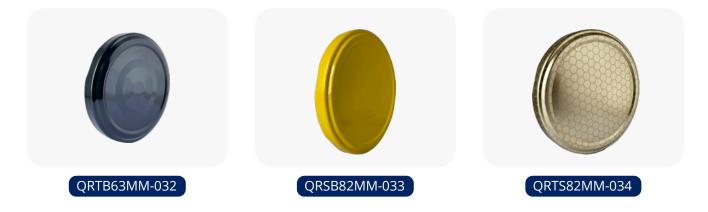

#### **Twist/Lug Closures**

# **Twist/Lug Closures**

Made of Tinplate, The Twist/Lug closure is the most popular metal closure for food and beverages.

It Provides the best Oxygen barrier technology for a long shelf life.

The Twist/Lug closure is suitable for hot and cold filling and compatible with pasteurization or sterilization processes.