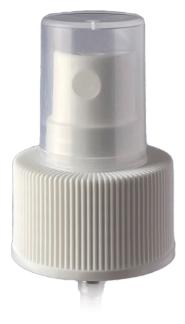

# **Mist Sprayer Series**

#### QMS-01

Mist Sprayer 20/410 QTY: 3000 PCS/CTN MEAS: 85×41×44

QMS-03

Mist Sprayer 28/410 QTY: 2000 PCS/CTN MEAS: 85×41×44

#### QMS-02

Mist Sprayer 24/410 QTY: 2500 PCS/CTN MEAS: 85×41×44

### **Mist Sprayer Series**

QTY: 3000 PCS/CTN

MEAS: 58×41×44

Mist Sprayer 24/410 (with additional actuator) QTY: 2500 PCS/CTN MEAS: 58×41×44

| Mist Sprayer 28/410       |
|---------------------------|
| (with additional actuator |
| QTY: 2000 PCS/CTN         |
| MEAS: 58×41×44            |