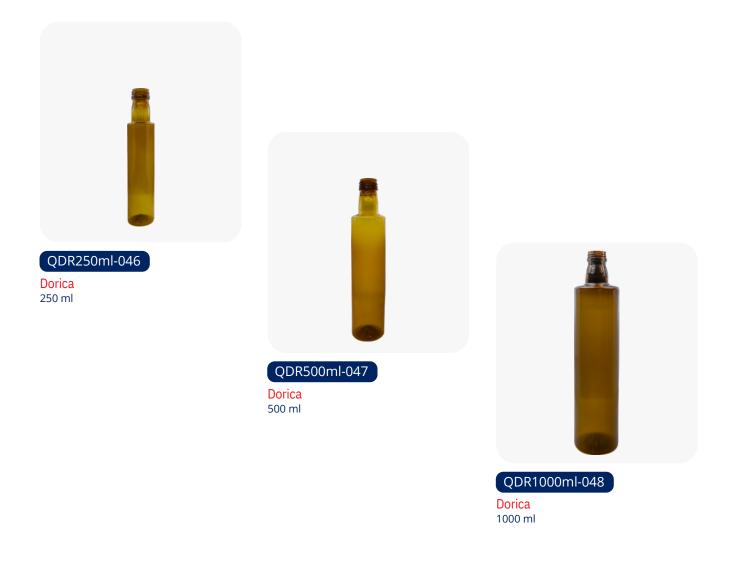

#### **PET Bottle**

# At AQUACAP,

We are committed to offering innovative packaging solutions that meet the unique needs of your products. Our PET bottles are expertly crafted for olive oil, providing superior protection and presentation. Available in crystal clear and opaque olive green options, these bottles safeguard your olive oil from light exposure, preserving its quality and flavor.

What sets our olive oil bottles apart is our innovative cap design, offering options in both plastic and aluminum, complete with an integrated pourer. Previously, this feature was exclusive to glass bottles, but our company has developed a breakthrough solution, allowing you to enjoy the convenience and functionality of a pourer with the lightweight and durable benefits of PET.