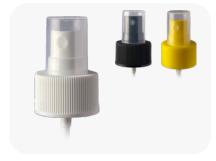

# **Mist Sprayer Series**

#### QMS-01

Mist Sprayer 20/410 QTY: 3000 PCS/CTN MEAS: 85×41×44

QMS-03

Mist Sprayer 28/410 QTY: 2000 PCS/CTN MEAS: 85×41×44

#### QMS-02

Mist Sprayer 24/410 QTY: 2500 PCS/CTN MEAS: 85×41×44