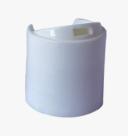

### **Flip Top Series**

IVIEAS: 58×41×44

QFT-012

Flip Top Cap 20/415 mm

QTY: 7500 PCS/CTN MEAS: 58×41×44

QFT-013

Flip Top Cap 24/415 mm

QTY: 5000 PCS/CTN MEAS: 58×41×44

QDC-014

Disk Top Cap 24/410 mm

QTY: 8000 PCS/CTN MEAS: 58×41×44