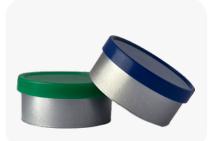

#### **Twist/Lug Closures**

# **Twist/Lug Closures**

Made of Tinplate, The Twist/Lug closure is the most popular metal closure for food and beverages.

It Provides the best Oxygen barrier technology for a long shelf life.

The Twist/Lug closure is suitable for hot and cold filling and compatible with pasteurization or sterilization processes.